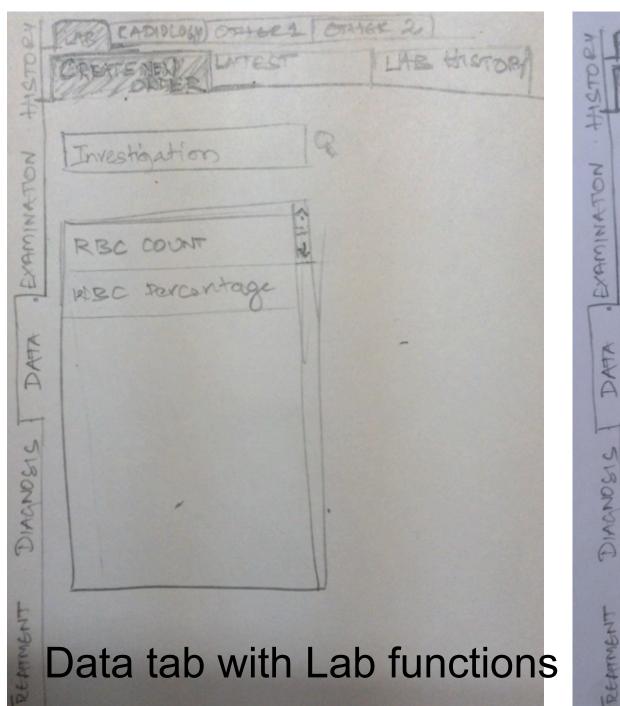

# History tab

### History – Tab 1(???)





Option 2

### History – Family/Social



Option 1 – Family/Social together on the same tab

Option 2 – Social and Family History separated out Making HISTORY (with 3 tabs 4 tabs)

History – Family/Social

### History >> Review of System







#### History >> Review of System





Option 2 – the list of systems listed in left and a text box appears with every selection

### History >> Review of System



Option 3 – Pop over is used to get the input and displayed on the page below





# Lab Reports



LAB ICON on the top bar

#### Create new lab order



### Latest Result Tab

| PENTENCEU     | B LABORDER NO. 21298 LAB TECH:  DATE: 13/05/1985 |                    |         |