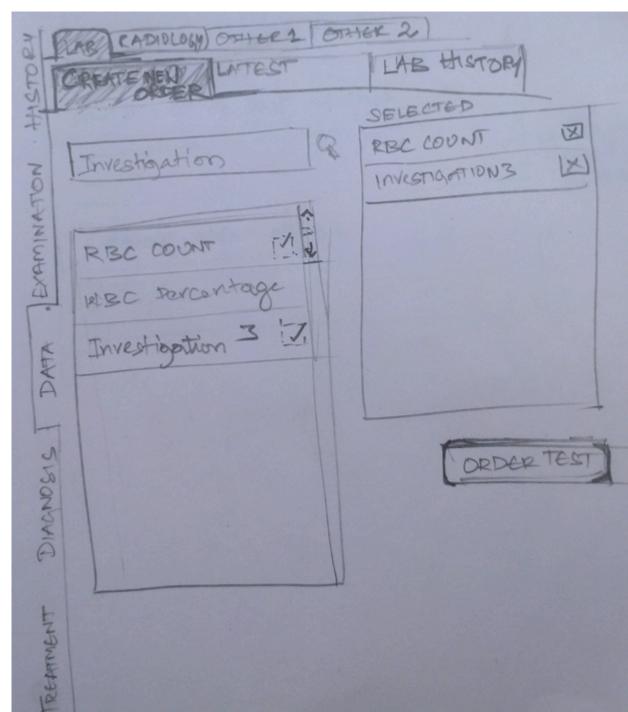

# History tab

### History – Tab 1(???)





Option 2

### History – Family/Social



Option 1 – Family/Social together on the same tab

Option 2 – Social and Family History separated out Making HISTORY (with 3 tabs 4 tabs)

History – Family/Social

### History >> Review of System







#### History >> Review of System





Option 2 – the list of systems listed in left and a text box appears with every selection

### History >> Review of System



Option 3 – Pop over is used to get the input and displayed on the page below





# Lab Reports



LAB ICON on the top bar

#### Create new lab order



### Latest Result Tab

| PENTENCEU     | B LABORDER NO. 21298 LAB TECH:  DATE: 13/05/1985 |                    |         |