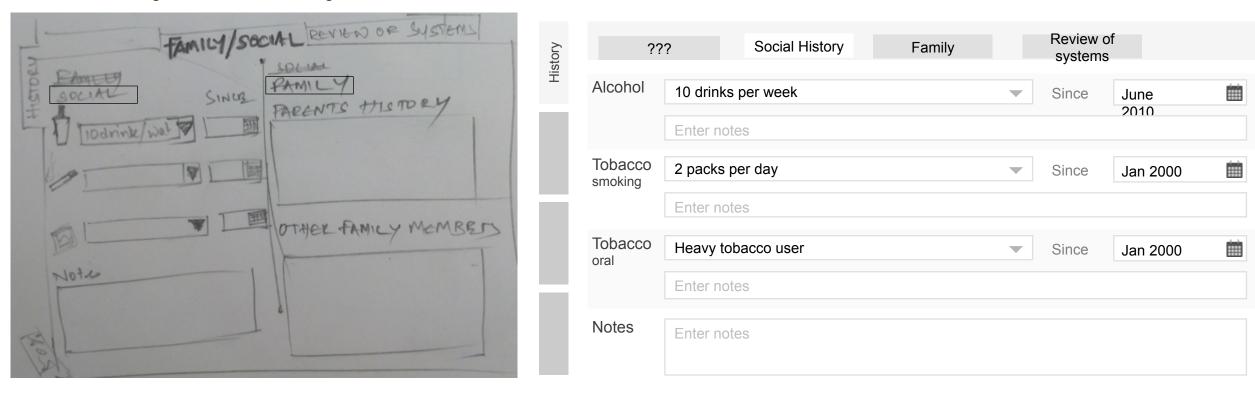

### History – Family/Social

Option 1 – Family/Social together on the same tab

Option 2 – Social and Family History separated out Making HISTORY (with 3 tabs 4 tabs)

History – Family/Social