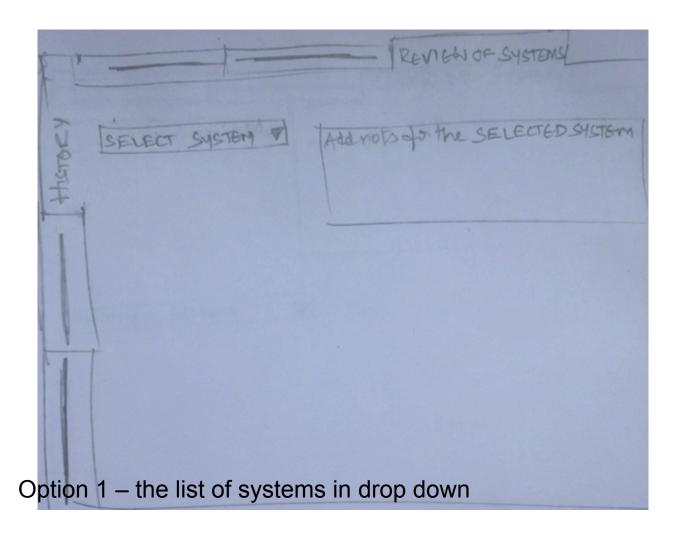

#### History >> Review of System

Option 2 – the list of systems listed in left and a text box appears with every selection