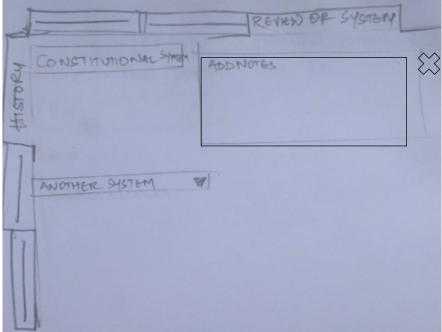

### History >> Review of System

#### History >> Review of System

Option 2 – the list of systems listed in left and a text box appears with every selection