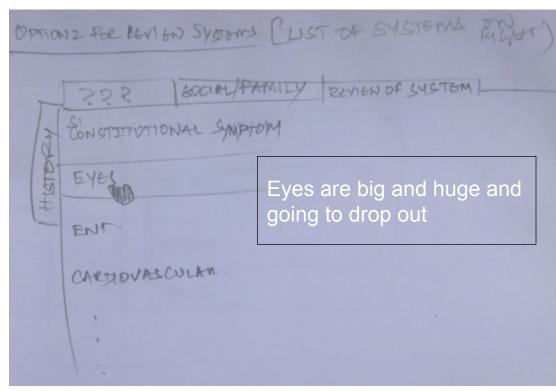

### History >> Review of System

Option 3 – Pop over is used to get the input and displayed on the page below