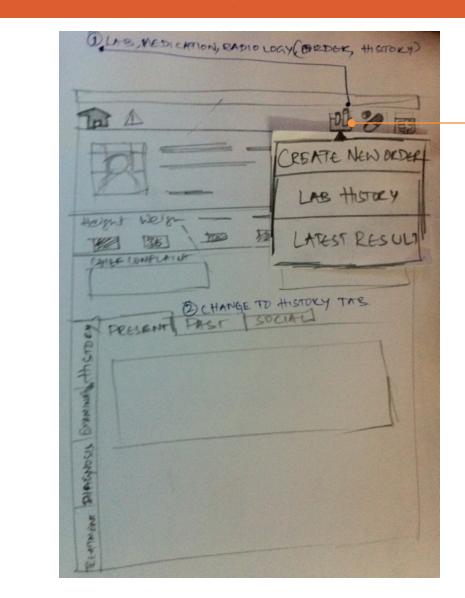

# History tab

### History – Tab 1(???)





Option 2

### History – Family/Social



Option 1 – Family/Social together on the same tab

Option 2 – Social and Family History separated out Making HISTORY (with 3 tabs 4 tabs)

History – Family/Social

### History >> Review of System







#### History >> Review of System





Option 2 – the list of systems listed in left and a text box appears with every selection

### History >> Review of System



Option 3 – Pop over is used to get the input and displayed on the page below





# Lab Reports



LAB ICON on the top bar

#### Create new lab order



### Latest Result Tab

| PENTENCEU     | B LABORDER NO. 21298 LAB TECH:  DATE: 13/05/1985 |                    |         |