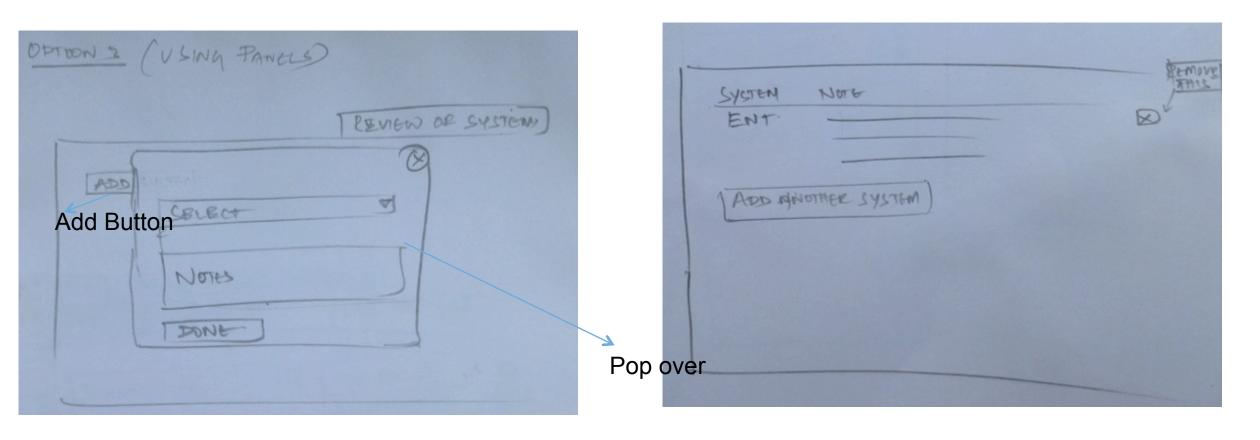

### History >> Review of System

### History >> Review of System

Option 3 – Pop over is used to get the input and displayed on the page below