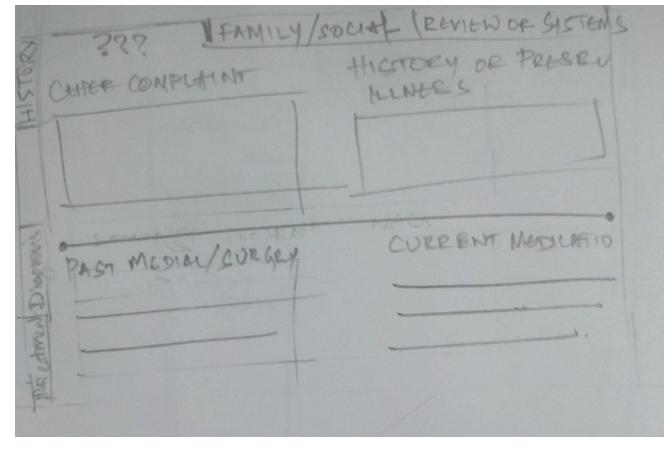

# History tab

### History – Tab 1(???)





Option 2

### History – Family/Social



Option 1 – Family/Social together on the same tab

Option 2 – Social and Family History separated out Making HISTORY (with 3 tabs 4 tabs)

History – Family/Social

### History >> Review of System







#### History >> Review of System





Option 2 – the list of systems listed in left and a text box appears with every selection

### History >> Review of System



Option 3 – Pop over is used to get the input and displayed on the page below





# Lab Reports



LAB ICON on the top bar

#### Create new lab order



### Latest Result Tab

| PENTENCEU     | B LABORDER NO. 21298 LAB TECH:  DATE: 13/05/1985 |                    |         |