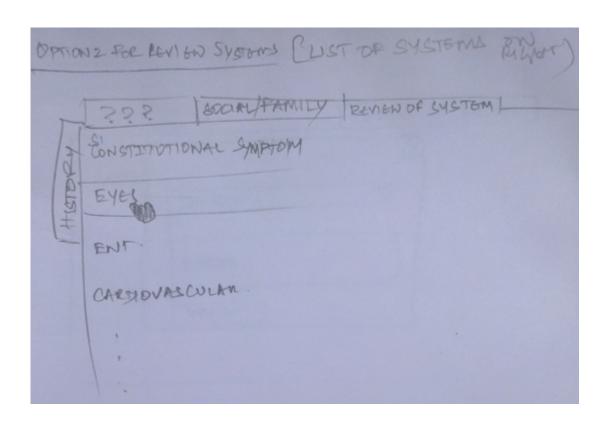

### History >> Review of System

Option 3 – Pop over is used to get the input and displayed on the page below