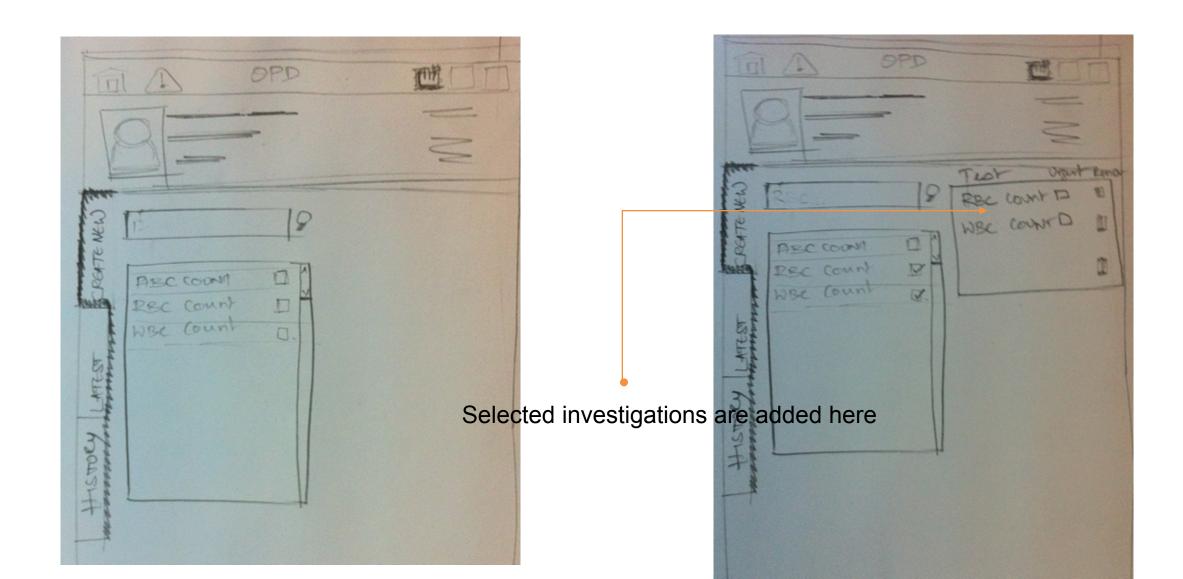

# History tab

### History – Tab 1(???)





Option 2

### History – Family/Social



Option 1 – Family/Social together on the same tab

Option 2 – Social and Family History separated out Making HISTORY (with 3 tabs 4 tabs)

History – Family/Social

### History >> Review of System







#### History >> Review of System





Option 2 – the list of systems listed in left and a text box appears with every selection

### History >> Review of System



Option 3 – Pop over is used to get the input and displayed on the page below





# Lab Reports



LAB ICON on the top bar

#### Create new lab order



### Latest Result Tab

| PENTENCEU     | B LABORDER NO. 21298 LAB TECH:  DATE: 13/05/1985 |                    |         |