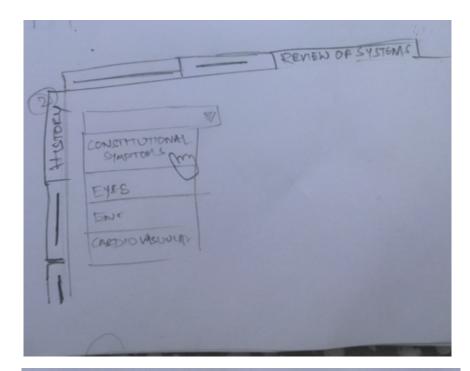

### History >> Review of System

#### History >> Review of System

Option 2 – the list of systems listed in left and a text box appears with every selection