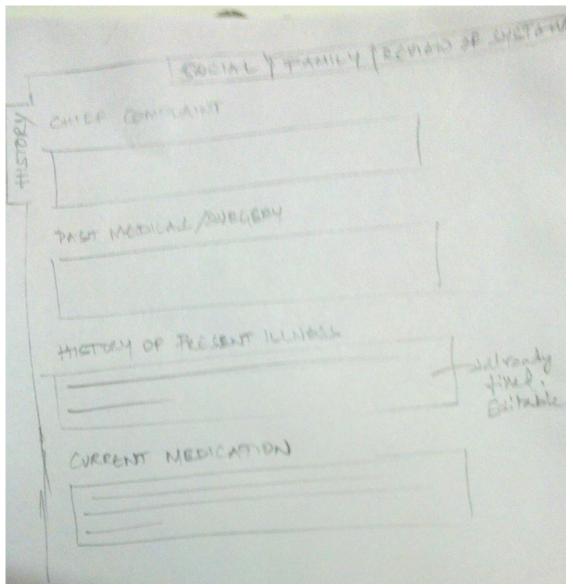

# History tab

### History – Tab 1(???)





Option 2

### History – Family/Social



Option 1 – Family/Social together on the same tab

Option 2 – Social and Family History separated out Making HISTORY (with 3 tabs 4 tabs)

History – Family/Social

### History >> Review of System







#### History >> Review of System





Option 2 – the list of systems listed in left and a text box appears with every selection

### History >> Review of System



Option 3 – Pop over is used to get the input and displayed on the page below





# Lab Reports



LAB ICON on the top bar

#### Create new lab order



### Latest Result Tab

| PENTENCEU     | B LABORDER NO. 21298 LAB TECH:  DATE: 13/05/1985 |                    |         |